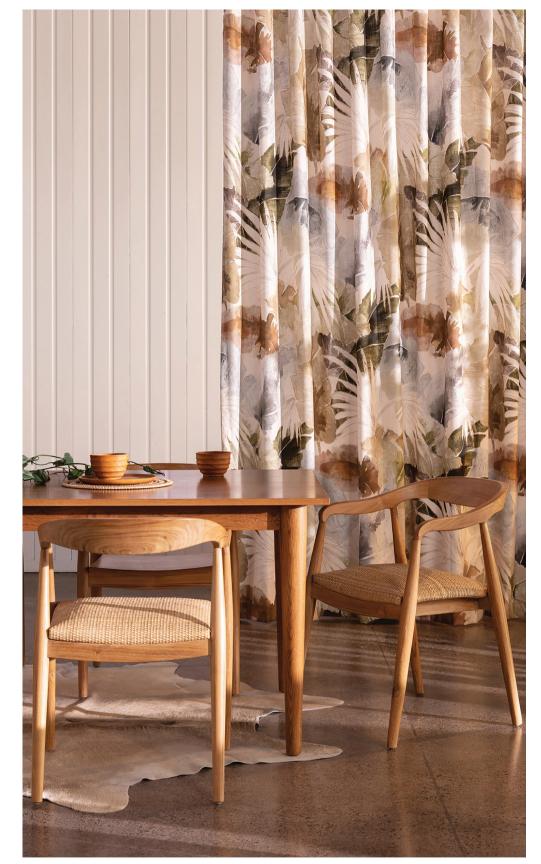

IMAGE REFERENCE: Left page. Left: Banksia, James Dunlop.

Top Right: Paramount, James Dunlop. Right page. Left: Canopy, James Dunlop.

Top Right: Latitude, Maurice Kain. Middle Right: Kyoto, James Dunlop.