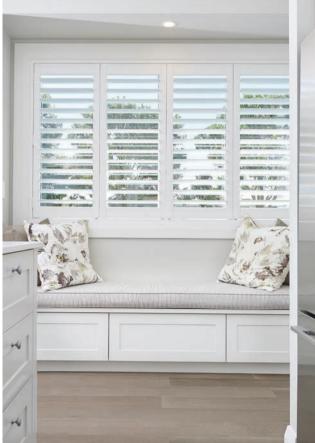

#### Book a free in-house measure and quote~.

\*Travel parameters may apply.

IMAGE REFERENCE: Left page. Top: Aspect Blinds Wooden Venetian. Bottom: Luxaflex® Roller Blind Sunscreen. Right page: Top and Bottom Right: Aspect Shutters. Bottom Left: Luxaflex® Duette® Shades.

# 15% SELECTED SHUTTERS\*

\*See back page for details.

Stunning shutters will add a touch of class to your windows. A design feature and window shade all in one, custom-made shutters are built to last and designed to enhance your home for many years to come.