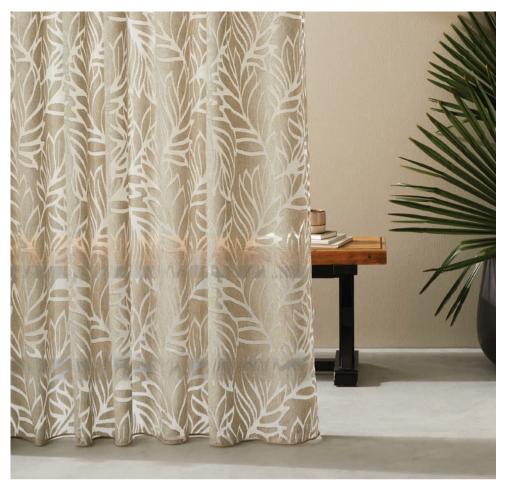

\*Travel parameters may apply.

IMAGE REFERENCE: Left page. Top Left: Nelma, Warwick Fabrics. Top Right: Chelsea, James Dunlop.

Bottom Left: Paramount, James Dunlop Essentials. Bottom Middle: Impression, James Dunlop.

Bottom Right: Specter, James Dunlop. Right page: Left: Milford, James Dunlop Essentials. Right: Reflective, James Dunlop.



The right curtains are the finishing touch that pulls together the rest of your design and shows off your sense of style.

From floaty sheers, to elegant linens, subtle patterns and bold prints – we've got hundreds of gorgeous, quality fabrics to choose from.

Need help deciding which fabric will best suit the style of your home? Contact us to arrange a in-home consultation with our experienced team.







# FRE CURTAIN MAKING

\*Terms & cond