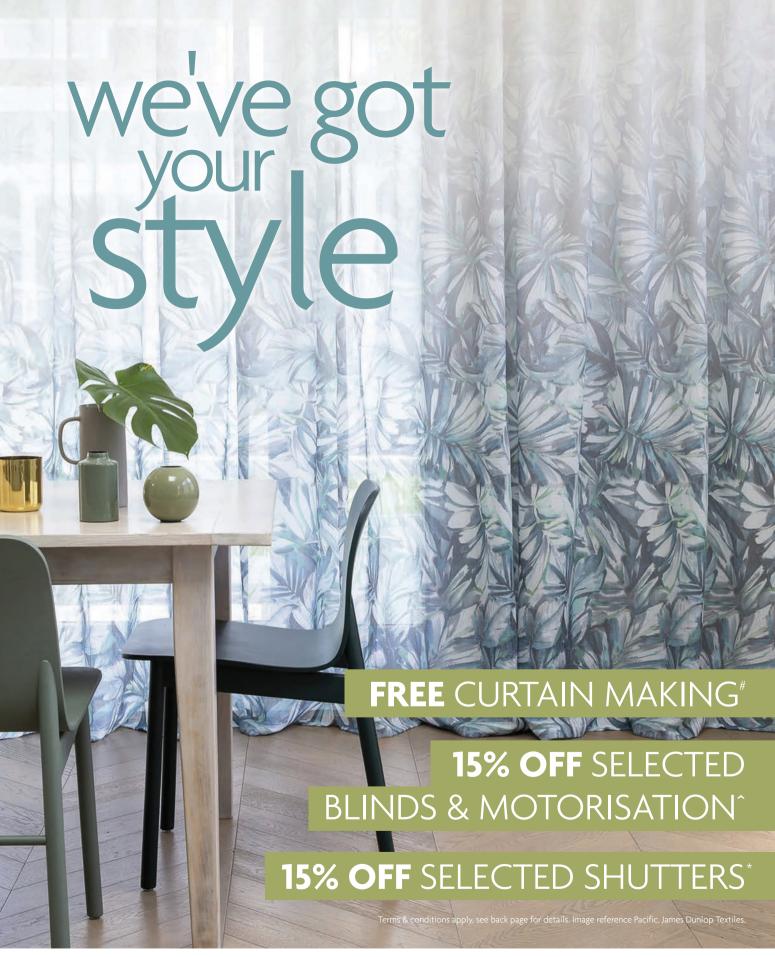

Bottom Right: Specter, James Dunlop. Right page: Left: Milford, James Dunlop Essentials. Right: Reflective, James Dunlop.

The right curtains are the finishing touch that pulls together the rest of your design and shows off your sense of style.

From floaty sheers, to elegant linens, subtle patterns and bold prints – we've got hundreds of gorgeous, quality fabrics to choose from.

Need help deciding which fabric will best suit the style of your home? Contact us to arrange a in-home consultation with our experienced team.

# FRE CURTAIN MAKING

\*Terms & conditions apply, see back page for details

## 15% SELECTED BLINDS & MOTORISATION

\*Exclusions apply, see back page for details

# 15% SELECTED SHUTTERS\*

\*See back page for details.

Stunning shutters will add a touch of class to your windows. A design feature and window shade all in one, custom-made shutters are built to last and designed to enhance your home for many years to come.