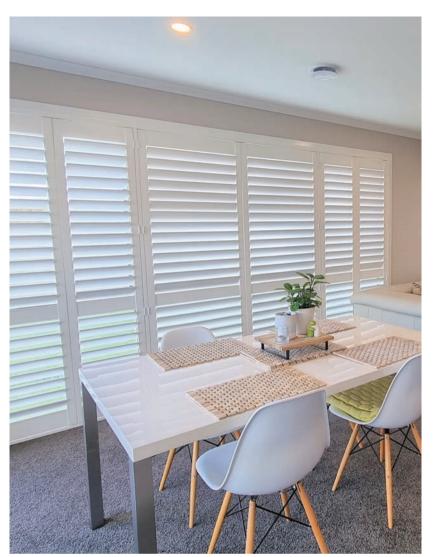

#### Book a free in-house measure and quote~.

\*Travel parameters may apply.

IMAGE REFERENCE: Left page. Top: Aspect Blinds Wooden Venetian. Bottom: Luxaflex® Roller Blind Sunscreen. Right page: Top and Bottom Right: Aspect Shutters. Bottom Left: Luxaflex® Duette® Shades.

# 15% SELECTED SHUTTERS\*

\*See back page for details.

Stunning shutters will add a touch of class to your windows. A design feature and window shade all in one, custom-made shutters are built to last and designed to enhance your home for many years to come.