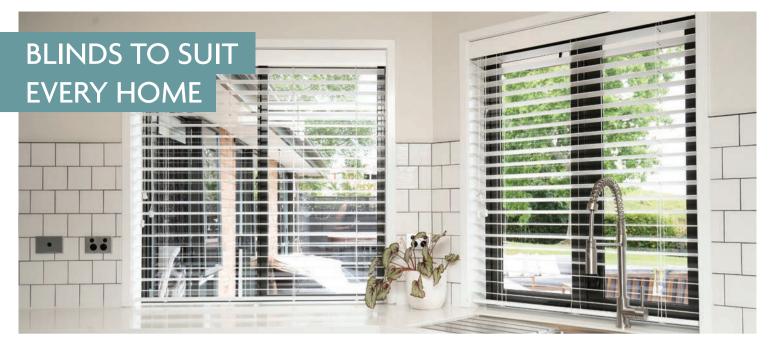

\*Travel parameters may apply.

IMAGE REFERENCE: Left page. Top Left: Nelma, Warwick Fabrics. Top Right: Chelsea, James Dunlop.

Bottom Left: Paramount, James Dunlop Essentials. Bottom Middle: Impression, James Dunlop.

Bottom Right: Specter, James Dunlop. Right page: Left: Milford, James Dunlop Essentials. Right: Reflective, James Dunlop.

The right curtains are the finishing touch that pulls together the rest of your design and shows off your sense of style.