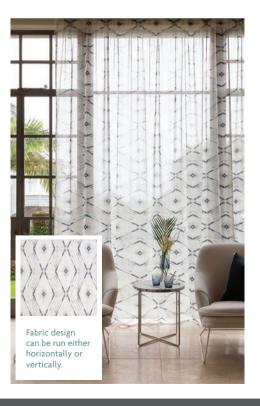

\*Travel parameters may apply.

IMAGE REFERENCE: Left page. Top Left: Nelma, Warwick Fabrics. Top Right: Chelsea, James Dunlop.

Bottom Left: Paramount, James Dunlop Essentials. Bottom Middle: Impression, James Dunlop.

Bottom Right: Specter, James Dunlop. Right page: Left: Milford, James Dunlop Essentials. Right: Reflective, James Dunlop.

The right curtains are the finishing touch that pulls together the rest of your design and shows off your sense of style.