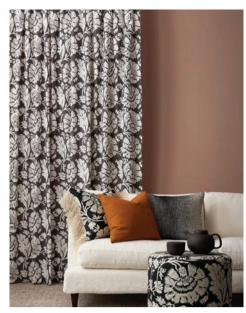

\*Travel parameters may apply.

IMAGE REFERENCE: Left page. Top Left: Nelma, Warwick Fabrics. Top Right: Chelsea, James Dunlop.

Bottom Left: Paramount, James Dunlop Essentials. Bottom Middle: Impression, James Dunlop.

Bottom Right: Specter, James Dunlop. Right page: Left: Milford, James Dunlop Essentials. Right: Reflective, James Dunlop.

The right curtains are the finishing touch that pulls together the rest of your design and shows off your sense of style.