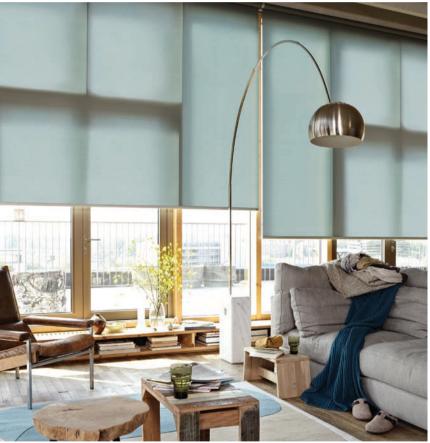

#### Book a free in-house measure and quote~.

\*Travel parameters may apply.

IMAGE REFERENCE: Left page. Top: Aspect Blinds Wooden Venetian. Bottom: Luxaflex® Roller Blind Sunscreen. Right page: Top and Bottom Right: Aspect Shutters. Bottom Left: Luxaflex® Duette® Shades.

## 15% SELECTED BLINDS & MOTORISATION

\*Exclusions apply, see back page for details

### At Colourplus, we have the perfect blinds solution for every home and lifestyle.

Our range includes:

- Elegant honeycomb Duette® shades, designed to provide a designer look and exceptional heat retention.
- Quality roller blinds in a large range of blockout and sun filtering fabrics.
- Aluminium and wood look Venetian blinds for stylish privacy and home comfort.
- Motorisation on many of our blinds, so you can achieve the perfect level of comfort at the click of a button.